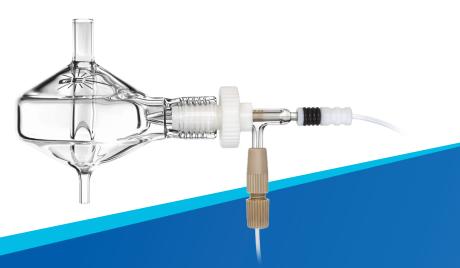

## Helix CT ICP Spray Chamber

Consistent day-to-day analytical performance is just a click away with ConstantTorque<sup>™</sup> technology.

The Helix CT spray chamber with ConstantTorque<sup>™</sup> technology, provides a constant, reproducible, inert, gas-tight seal between the nebulizer and spray chamber. The Helix CT locking screw is equipped with a built-in torque control mechanism that allows for a consistent seal of the PTFE ferrule against the nebulizer,

making it impossible to overtighten or under tighten while ensuring a gas-tight seal every time.

Scan the QR Code to watch the Helix CT Assembly video: