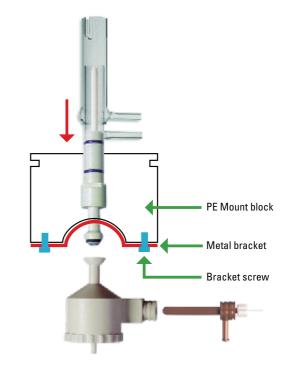

## **Procedure**

- 1) Insert injector into the adaptor.
- 2) Insert adaptor into torch
- 3) Insert assembled torch/adaptor/injector into mount block from the top of the mount block. The adaptor ball joint should just protrude through the bottom of the block exposing the groove/slot of the adaptor where the bracket should fit.
- 4) Position metal bracket in place and use metal screws to screw metal bracket to mount block.
- 5) Connect cup of spray chamber to torch adaptor ball joint, and hold in place with metal clip.