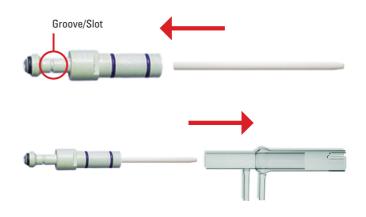

## **Procedure**

- 1) Insert injector into the adaptor.
- 2) Insert adaptor into torch
- 3) Insert assembled torch/adaptor/injector into mount block from the top of the mount block. The adaptor ball joint should just protrude through the bottom of the block exposing the groove/slot of the adaptor where the bracket should fit.
- 4) Position metal bracket in place and use metal screws to screw metal bracket to mount block.
- 5) Connect cup of spray chamber to torch adaptor ball joint, and hold in place with metal clip.