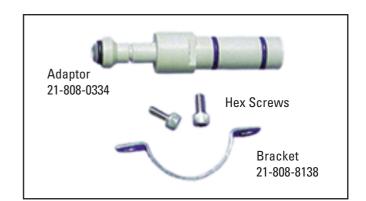

## **Assembly Instructions**

**Part Number: 21-808-0204** 

**Product:** PE 2000/3000 Torch/Spray Chamber

Adaptor Kit

## **Procedure**

- 1) Insert injector into the adaptor.
- 2) Insert adaptor into torch
- 3) Insert assembled torch/adaptor/injector into mount block from the top of the mount block. The adaptor ball joint should just protrude through the bottom of the block exposing the groove/slot of the adaptor where the bracket should fit.
- 4) Position metal bracket in place and use metal screws to screw metal bracket to mount block.
- 5) Connect cup of spray chamber to torch adaptor ball joint, and hold in place with metal clip.