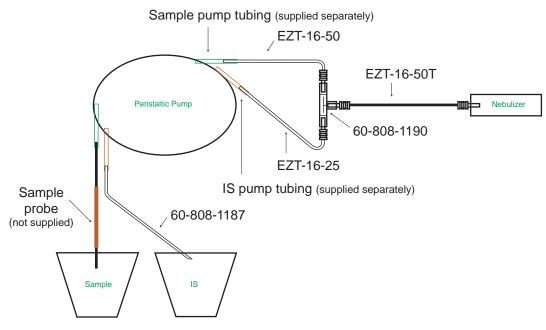

## **Assembly of the Internal Standard Kit (see diagram)**

- 1. Attach one end of EZT-16-50T to the mixing chamber/tee (60-808-1190) by inserting the Teflon plug all the way into the mixing chamber end of the tee.
- 2. Attach the other end of EZT-16-50T into the end of the nebulizer by inserting the plug all the way into the nebulizer sample inlet.

**Note**: If you do not have a Glass Expansion nebulizer with the EzyFit connection, simply cut off the EzyFit plug and mate the end to the nebulizer as done without the Internal Standard kit.

- 3. Attach the sample capillary (EZT-16-50) to one arm of the tee by inserting the Teflon plug as far as it will go. The plug should be butted against the capillary channel of the tee to minimize washout times.
- 4. Attach the IS capillary (EZT-16-25) to the remaining arm of the tee in the same fashion.
- 5. Attach the other ends of the sample and IS capillaries into the appropriate pump tubes.

**Note:** Glass Expansion flared-end tubing is specially made to facilitate attachment to the capillary tube which is especially important for the small ID IS pump tubing. This tubing can be purchased in 6-packs by adding a "-F" to the end of the normal tubing P/N.

- 6. Attach the capillary of the IS probe (P/N 60-808-1187) into the other end of the IS pump tubing and insert the probe into your IS solution.
- 7. Connect your autosampler (or sample) capillary into the other end of the sample pump tubing.